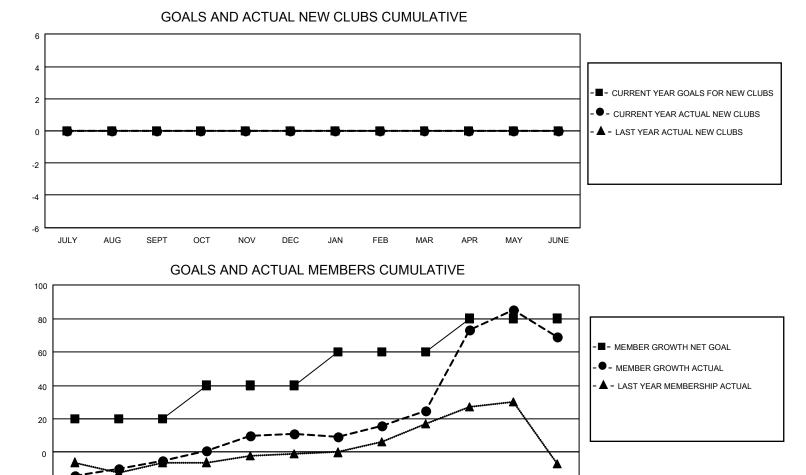

## LOCATION NEW HAMPSHIRE

District 44 H

Results as of: 6/30/2022

| Clubs                 |               |           |               | Members               |                        |                         |                                                    |
|-----------------------|---------------|-----------|---------------|-----------------------|------------------------|-------------------------|----------------------------------------------------|
| RESULTS FOR 2021-2022 |               |           |               | RESULTS FOR 2021-2022 |                        |                         |                                                    |
| QUARTER               | NEW CLUB GOAL | NEW CLUBS | DROPPED CLUBS | QUARTER               | BER GROWTH NET<br>GOAL | MEMBER GROWTH<br>ACTUAL | DROPPED<br>MEMBERS ACTUAL<br>(including transfers) |
| JULY/AUG/SEPT         | 0             | 0         | 0             | JULY/AUG/SEPT         | 20                     | 22                      | 27                                                 |
| OCT/NOV/DEC           | 0             | 0         | 0             | OCT/NOV/DEC           | 20                     | 50                      | 34                                                 |
| JAN/FEB/MAR           | 0             | 0         | 0             | JAN/FEB/MAR           | 20                     | 34                      | 20                                                 |
| APR/MAY/JUNE          | 0             | 0         | 0             | APR/MAY/JUNE          | 20                     | 88                      | 41                                                 |